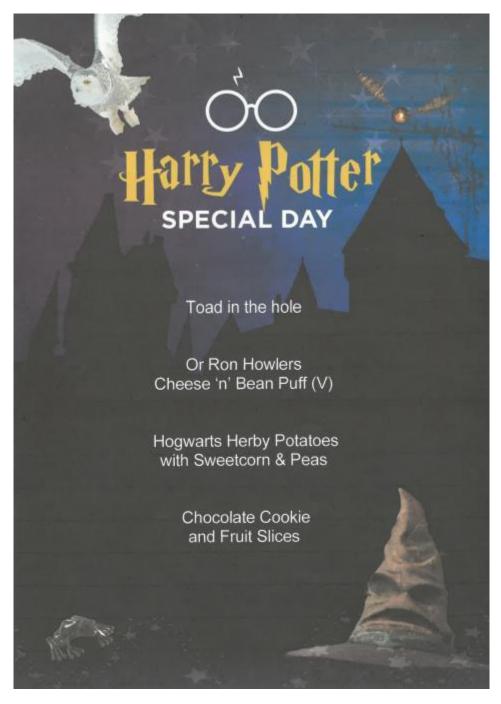

|
| Tuesday 19 <sup>th</sup> December                           | Christmas Lunch                                                                                                                                                                                                                                      |
| Thursday 21 <sup>st</sup> December                          | Christmas Church Service in Church @ 11:00am. Parents are invited to attend.<br>Save the Children <b>Christmas Jumper Day</b> . £1 voluntary contribution in cash<br>Christmas Parties (PM)<br>Children break up for the Christmas holidays @ 3:05pm |

## ABM – Special Menu's

## Thursday 5<sup>th</sup> October



# Friday 27<sup>th</sup> October