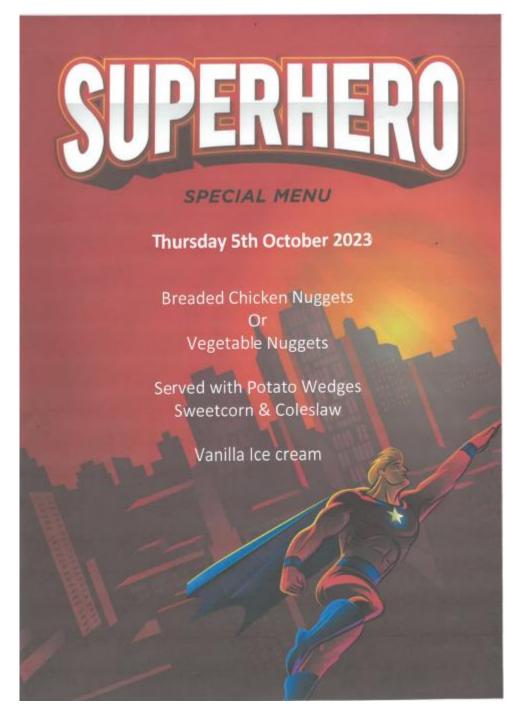

|
| Tuesday 19 <sup>th</sup> December                           | Christmas Lunch                                                                                                                                                                                                                                      |
| Thursday 21 <sup>st</sup> December                          | Christmas Church Service in Church @ 11:00am. Parents are invited to attend.<br>Save the Children <b>Christmas Jumper Day</b> . £1 voluntary contribution in cash<br>Christmas Parties (PM)<br>Children break up for the Christmas holidays @ 3:05pm |

## ABM – Special Menu's

## Thursday 5<sup>th</sup> October



# Friday 27<sup>th</sup> October