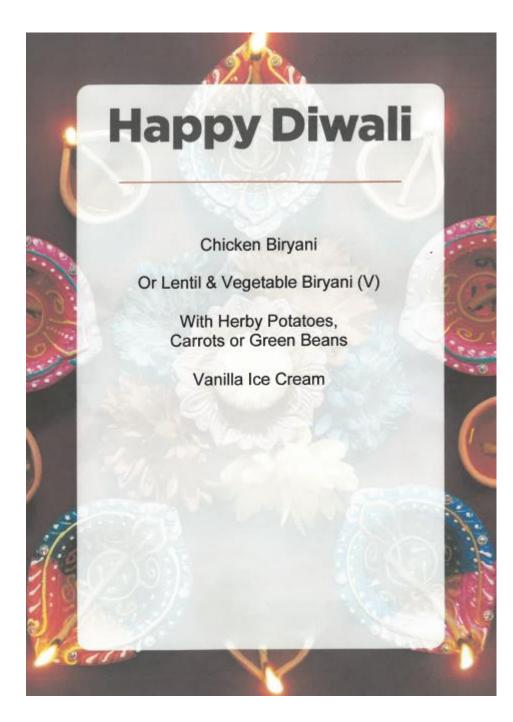

|
| Tuesday 19 <sup>th</sup> December                           | Christmas Lunch                                                                                                                                                                                                                                      |
| Thursday 21 <sup>st</sup> December                          | Christmas Church Service in Church @ 11:00am. Parents are invited to attend.<br>Save the Children <b>Christmas Jumper Day</b> . £1 voluntary contribution in cash<br>Christmas Parties (PM)<br>Children break up for the Christmas holidays @ 3:05pm |

## ABM – Special Menu's

## Thursday 5<sup>th</sup> October



# Friday 27<sup>th</sup> October