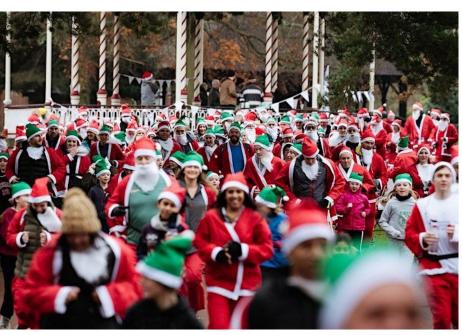

#### The Santa Dash is Back!

Beacon for the blind have kindly provided us with a discount code again this year. It would be great to have as many of you there as possible! It is a great way to start your Christmas festivities. The 5K in West Park can be run, walked, jogged, skipped, danced! You can even enter your four legged friends!!

Last year we had 70 entries from Christ Church. This included parents, aunties, cousins siblings as well as children who attend our school. Our contribution made last years event the largest in it's history! All entries using the code GREEN upon entry will receive 10% discount and a green hat for the day to wear alongside the Santa suit. Children receive a green hat.

Let's see how big we can make 'Team GREEN' this year!!

https://www.eventbrite.co.uk/e/beaconsanta-run-2023-tickets-662883872507