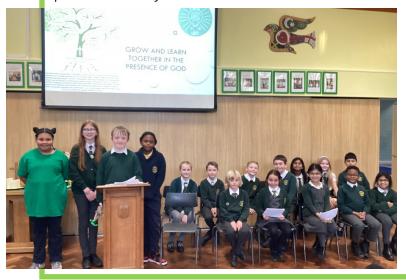

#### Science Stars!

Well done to our Science Stars who planned and delivered an assembly to launch their competition 'Selfie with an Elfie'. The Science Stars are so valuable in our school. They help to keep the Science resources in order, support class teachers throughout the school and promote a love of Science.