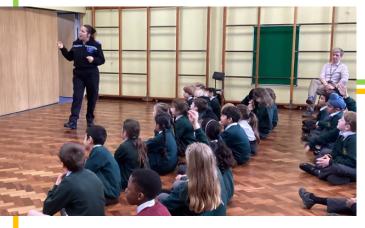

#### Anti- Bullying Workshop

Thank you to PC Brittle who carried out an anti-bullying workshop with year 3 this week.