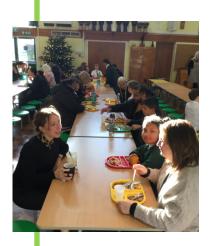

#### Year 5/6 Parent Lunches

Thank you to the year 5 and 6 parents who attended the parent lunches over the last two weeks. It has been lovely to welcome so many of you into our school. We hope you enjoyed your time in school with your child.