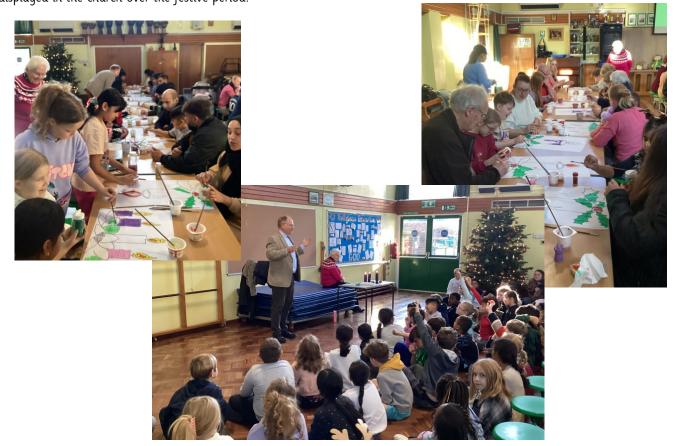

#### Year 3 Church

Year 3 Creative Church will take place on Thursday at 1.30pm in the school hall. If you or a family member would like to attend to work alongside your child, please complete the form below:

#### https://forms.office.com/e/8WR97QbNLc

The theme of the session will be 'Christmas'. We will be creating some collective art work which will be displayed in church for the festive period.

#### Year 4 Creative Church

Thank you to all the adults who were able to attend the 'Creative Church' session this week. The artwork will be proudly displayed in the church over the festive period.