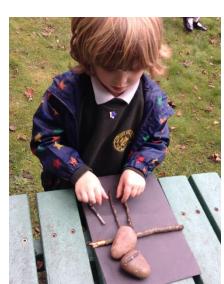

#### **Reception Forest School**

The Reception Team would like to invite parents into school next Friday afternoon (27.10.23) to join their children for Forest Friday. Parents are invited to come to school for 1:30pm to take part in a range of forest school activities alongside their child/children. Please come dressed in suitable clothing and footwear.

Children should also come to school dressed in suitable outdoor clothing and shoes. School uniform is not required.

We look forward to welcoming you into school for lots of Forest Friday Fun ©