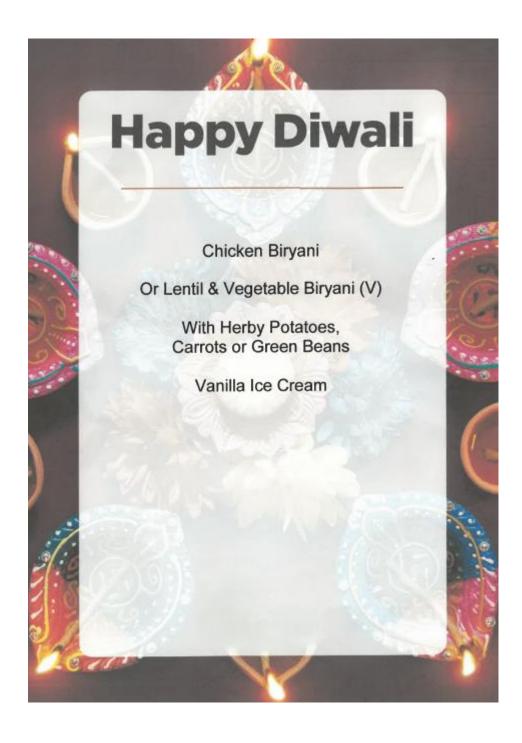

#### Diwali - 10.11.23

On Friday 10th November we will be celebrating the festival of Diwali with an in-school Diwali afternoon. The children will take part in a range of activities to learn about the ways in which the festival is celebrated around the world.

If you are able to offer any support or would be willing to come in and talk to the children about the festival, please let us know.

As this is a celebration, we ask that the children come to school and Nursery wearing bright, colourful clothes or traditional clothing.

### Friday 10<sup>th</sup> November