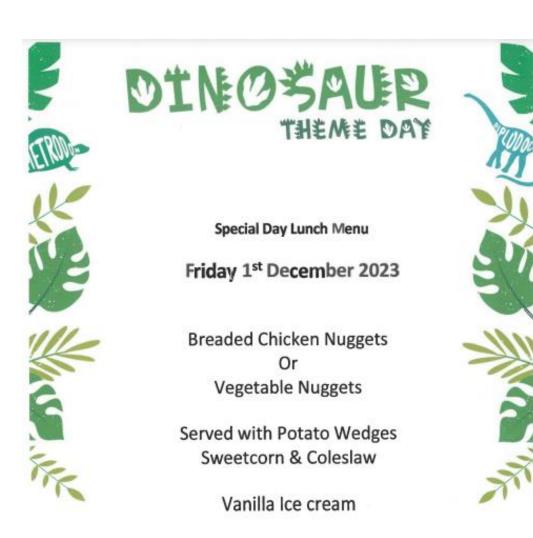

|
| DESSERTS   | SHORTBREAD<br>BISCUIT                                                                               | CHOCOLATE<br>SPONGE<br>&<br>CUSTARD                                                                 | BANANA<br>TRATBAKE                                                                                  | CHOCOLATE                                                                                           | FRESH FRUIT<br>SELECTION                                                                            |

AVAILABLE DAILY: Breadbasket, Fresh Salad Bar, Water, Seasonal Fresh Fruit, Yoghurt & Jelly

### **ABM Special Menus**

### Friday 27<sup>th</sup> October



### Friday 10<sup>th</sup> November



### Friday 1<sup>st</sup> December