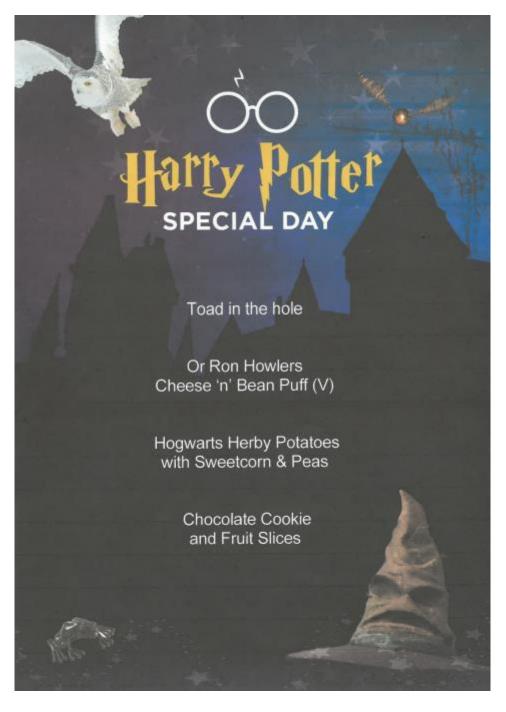

| GARDEN PEAS<br>OR<br>BAKED BEANS                                                                    |
| DESSERTS   | SHORTBREAD<br>BISCUIT                                                                               | CHOCOLATE<br>SPONGE<br>&<br>CUSTARD                                                                 | BANANA<br>TRATBAKE                                                                                  | CHOCOLATE                                                                                           | FRESH FRUIT<br>SELECTION                                                                            |

AVAILABLE DAILY: Breadbasket, Fresh Salad Bar, Water, Seasonal Fresh Fruit, Yoghurt & Jelly

### **ABM Special Menus**

### Friday 27<sup>th</sup> October



### Friday 10<sup>th</sup> November



### Friday 1<sup>st</sup> December