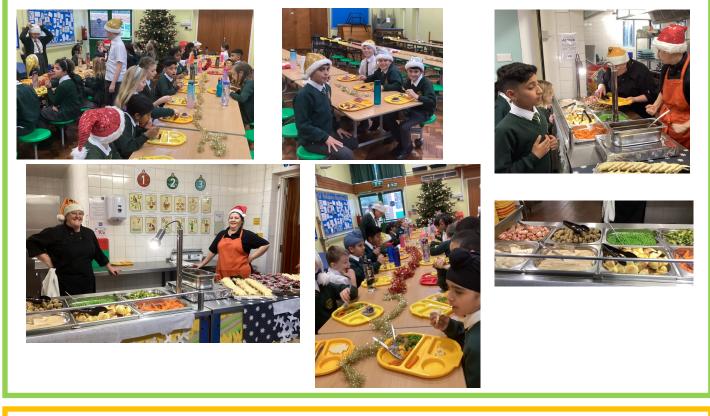

#### Christmas Dinner!

Thank you to our wonderful kitchen staff who cooked a delicious Christmas dinner for 160 children! I would like to thank the Year 6 prefects who helped this busy lunchtime to run smoothly!