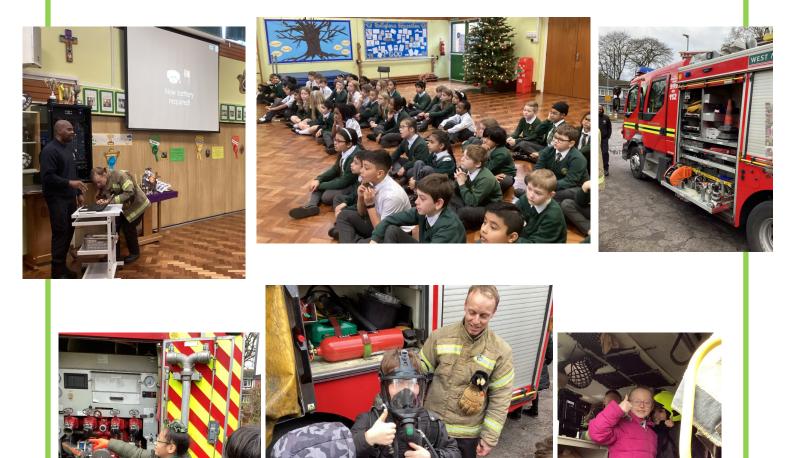

#### Year 4 Visit from the Fire Service

This week Year 4 enjoyed a visit from the team from Tettenhall Fire Station. The children learnt about keeping safe, avoiding hazards and they even got to look inside the fire engine!