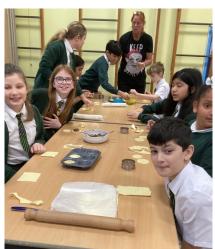

#### <u>Year 6 Baking</u>

Next week a group of year 6 are visiting Life Spring Church in Chapel Ash to share their baking with the local community. The mince pies look delicious!