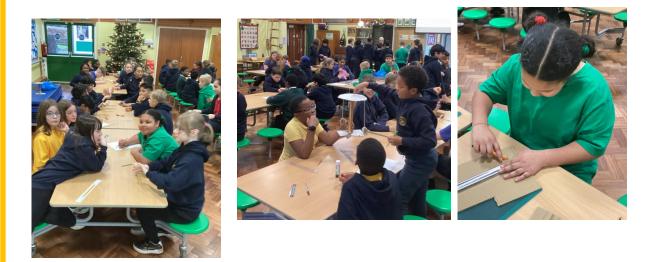

#### Year 6 STEM Day

Today year 6 have enjoyed making rollercoasters as a STEM project day!