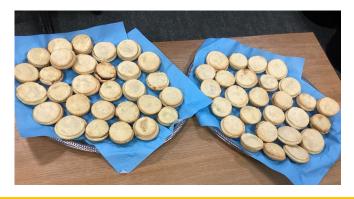

#### <u>Year 6 Baking</u>

Next week a group of year 6 are visiting Life Spring Church in Chapel Ash to share their baking with the local community. The mince pies look delicious!