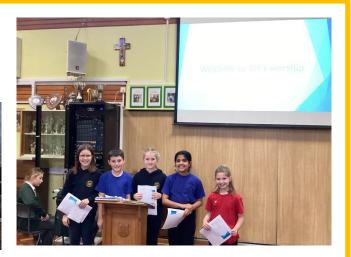

#### Thought of the Week

Theme- Democracy

Thank you 5M for a well led worship this week.

Whether you turn to the right or to the left, your ears will hear a voice behind you, saying, "This is the way; walk in it."