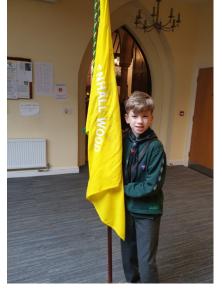

Jonah, Edward and Tommy took part in the remembrance service at church as part of beavers and cubs. I am sure you will agree, they look very smart! Well done boys!