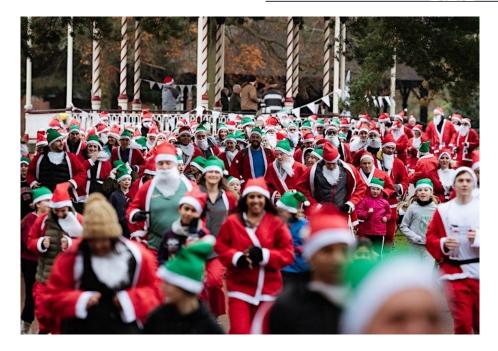

#### The Santa Dash is Back!

Beacon for the blind have kindly provided us with a discount code again this year. It would be great to have as many of you there as possible! It is a great way to start your Christmas festivities. The 5K in West Park can be run, walked, jogged, skipped, danced! You can even enter your four legged friends!!

Last year we had 70 entries from Christ Church. This included parents, aunties, cousins siblings as well as children who attend our school. Our contribution made last years event the largest in it's history! All entries using the code GREEN upon entry will receive 10% discount and a green hat for the day to wear alongside the Santa suit. Children receive a green hat.

Let's see how big we can make 'Team GREEN' this year!!

https://www.eventbrite.co.uk/e/beaconsanta-run-2023-tickets-662883872507