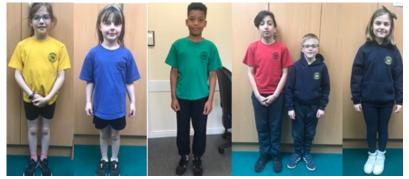

#### <u>PE Kit</u>

As we have made the decision to permanently allow children to come into school in their PE kit on PE days, the correct PE kit is even more important than ever. It is now your child's uniform for two days a week. From September, children will be expected to be in the correct PE kit at all times.

- Navy joggers for outdoor/ autumn winter PE.
- Black shorts for the spring/summer.
- A house coloured t-shirt (red, green, blue or yellow).
- A navy hoody or zipped tracksuit top.

Lads and Lasses have kindly met our request regarding the logo causing irritation and are now printing the logo rather than embroidering it. The new printed versions are now available.