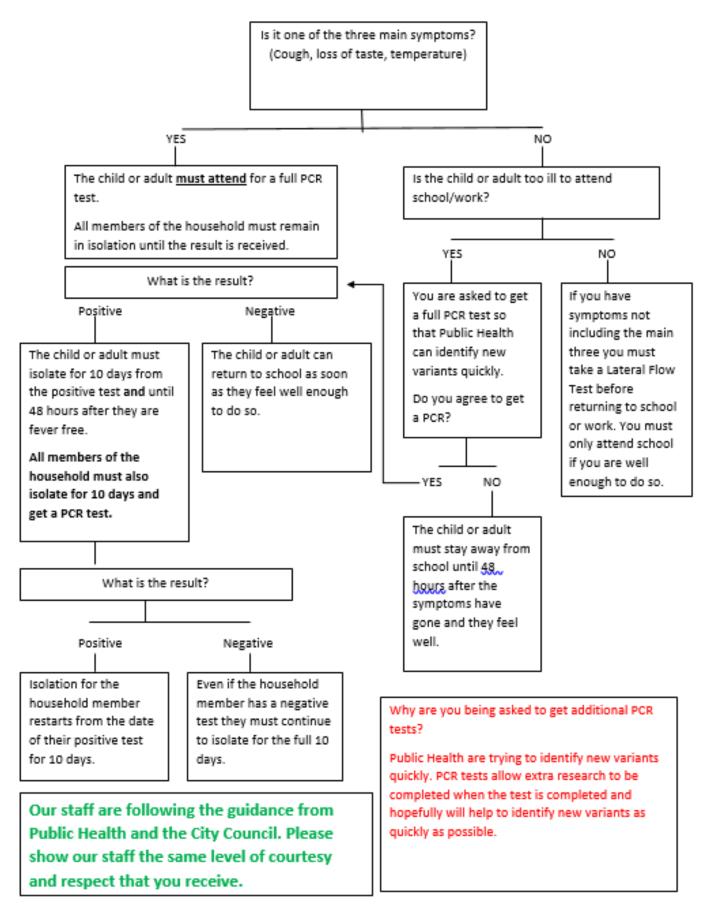

#### Enhanced Testing Requirements- Wolverhampton City Council in Partnership with Public Health

If the child or adult have any symptoms of being unwell no matter how mild please follow the instructions below: