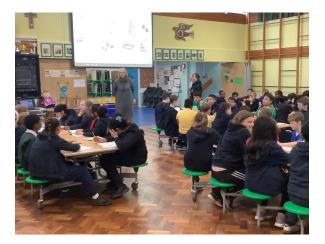

#### Stone Arrows

This week the whole school enjoyed an author visit from Elizabeth barber the author of 'Stone Arrows'.

The children enjoyed a workshop which taught them about the importance of editing. The visit was both enjoyable and educationally valuable. Thank you Elizabeth for inspiring our children.