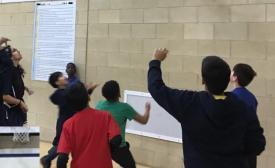

#### Year 5 St Regis PE Workshops

This week year 5 visited St Regis to take part in PE workshops led by year 10 pupils. The activities were very enjoyable and the conduct of the children was excellent.