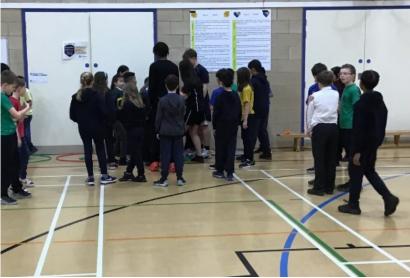

#### Year 5 St Regis PE Workshops

This week year 5 visited St Regis to take part in PE workshops led by year 10 pupils. The activities were very enjoyable and the conduct of the children was excellent.