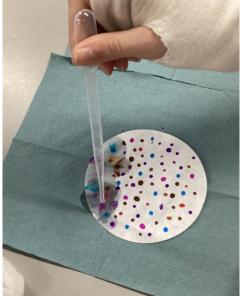

### Monday 11th March– Year 5 Creative Church in school– parents invited to attend. 1.30pm. https://forms.office.com/e/99U0agHmF4 Tuesday 12th March– Educational Communion Service 1.30pm– Year 6 parents of children taking part are invited to attend. Thursday 14th March– STEM Show for Science Week Friday 15th March– Comic Relief– come to school wearing red. £1 donation. Thursday 11th April– Year 5 start the 'The Junior Police Cadet School Officer' course with PC Brittle. This will be 5 sessions, 1 hour per week. Wednesday 17th April– Lower school trip to the Grand Theatre (The Boy at the Back of the Class) Thursday 18th April– Upper school trip to the Grand Theatre (The Boy at the Back of the Class) Thursday 18th April– Year 4 Bikeability Friday 3rd May- 1.45pm School music concert. Information to follow Thursday 9th May-Year 4 residential visit to Kingswood. Week beginning 13th May-Year 6 SATS Monday 20th May– Nurses in school sessions in years 4-6. Information to follow. Tuesday 21st May- PC Brittle transition session with year 6 Wednesday 22nd May- Year 5 parent workshop at St Regis. 9.30am more information to follow. Thursday 23rd May- Author visit- Onjali Qatara Raúf MBE (author of 'The Boy at the Back of the Class' following our trip to the Gand Theatre) Friday 24th May-School closed. INSET DAY Thursday 13th June– Year 5 Rivers trip– led by the Geography team at St Regis. Wednesday 19th June- Class photos Thursday 27th June- Sports Day Wednesday 3rd July-Year 6 residential to Laches Wood Wednesday 10th July- Year 6 attending the production on 'Oliver' at St Regis Thursday 11th and Friday 12th July– Year 6 Bikeability Friday 19th July- Break up for the summer Monday 22nd July– INSET DAY