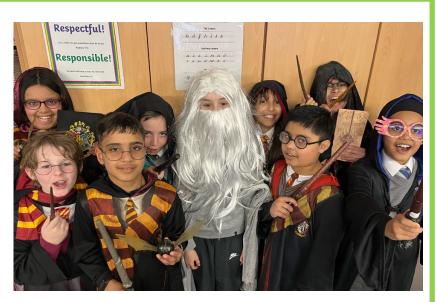

handed in at the office and the dosage form must be completed and signed by parents.



#### Sports Fixtures

Please find below the sports fixtures which have been organized for this year. New additions will always be in bold. A Microsoft form will come out to you before the event to confirm attendance and arrangements. Only children who are playing in that particular match will receive the form. I try, where possible to get this information to parents a minimum of a week before the fixture.

<u>Mixed Football</u>

Warstones- Tuesday 12th March

<u>Netball</u>

19/02/23- Wolverhampton Grammar School– Away

18/03/24- Newbridge prep and St Andrews-Home

<u>Girls' Football</u>

Woodthorne- 17/06/24

Palmers Cross- 15/04/24

The Royal– TBC



#### World Book Day!







































#### Year 5 St Regis PE Workshops

This week year 5 visited St Regis to take part in PE workshops led by year 10 pupils. The activities were very enjoyable and the conduct of the children was excellent.













#### Stone Arrows

This week the whole school enjoyed an author visit from Elizabeth barber the author of 'Stone Arrows'.

The children enjoyed a workshop which taught them about the importance of editing. The visit was both enjoyable and educationally valuable. Thank you Elizabeth for inspiring our children.









# Explorify Art Competition

Turn curiosity and creativity into a work of art

Competition winners will have their creations made into an Explorify Start with Art activity and receive a £50 book token!

Explorify is eager to see artworks from all educati