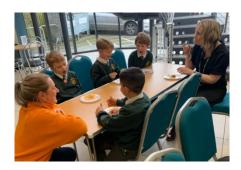

### Year 3 Visit to Life Spring Church

A group of year 3 children visited Life Spring Church this week to share Easter songs to the people of the community. Life Spring Church commented on the conduct of the children who were politely engaged in conversation