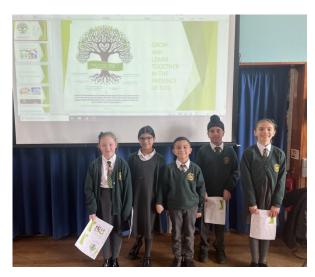

### Year 3 Leading Worship at the Infant School

Well done to our first group of children who led worship at the Infants this week. This wonderful group of young leaders are supporting the development of our even younger leaders at our Infant school. The infant children will be beginning to lead worship after the holidays and our year 3 children have been fantastic role models!