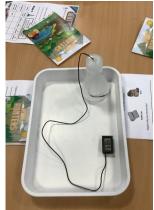

Information to follow.

Tuesday 21st May- PC Brittle transition session with year 6

Wednesday 22nd May- Year 5 parent workshop at St Regis. 9.30am more information to follow.

Thursday 23rd May— Author visit- Onjali Qatara Rauf MBE (author of 'The Boy at the Back of the Class' following our trip to the Gand Theatre)

Friday 24th May-School closed. INSET DAY

Thursday 13th June– Year 5 Rivers trip– led by the Geography team at St Regis.

Wednesday 19th June- Class photos

Thursday 27th June-Sports Day

Wednesday 3rd July- Year 6 residential to Laches Wood

Wednesday 10th July- Year 6 attending the production on 'Oliver' at St Regis

Thursday 11th and Friday 12th July-Year 6 Bikeability

Friday 19th July- Break up for the summer

Monday 22nd July-INSET DAY

#### **STEM Workshops**















#### Sports Fixtures

Please find below the sports fixtures which have been organized for this year. New additions will always be in bold. A Microsoft form will come out to you before the event to confirm attendance and arrangements. Only children who are playing in that particular match will receive the form. I try, where possible to get this information to parents a minimum of a week before the fixture.

#### Mixed Football

Warstones- Monday 26th February

#### <u>Netball</u>

19/02/23- Wolverhampton Grammar School— Away

18/03/24- Newbridge prep and St Andrews—Home

Girls' Football

Woodthorne- 17/06/24

Palmers Cross- 15/04/24

The Royal— TBC





Scan for competition

details and tips for

success.







# LIBRARY IS OPEN AFTER SCHOOL THURSDAYS UNTIL 4PM MRS WALKER WOULD LOVE