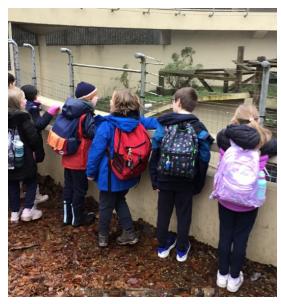

#### Year 3 Trip to Dudley Zoo

Year 3 enjoyed a great day out, the children were all wrapped up warm and had a great day despite the rain! Thank you to Mrs Beason and Miss Charlesworth for planning the trip.