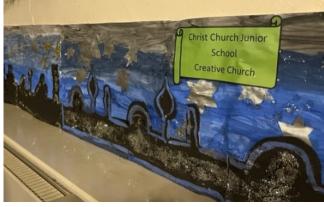

## Year 3 Creative Church

Thank you to everyone who attended Year 3 Creative Church this week. The art work look fabulous and is now displayed in church for the whole community to enjoy.

## Creative Church Artwork.

Thought of the Week
Theme— Advent