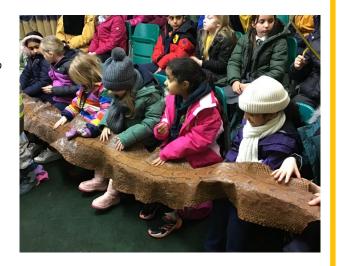

## Year 5 trip to Safeside

Year 5 had a fantastic trip to Safeside this week. It was very interesting and taught the children some valuable lessons. Thank you to Miss Cox for organising the trip.