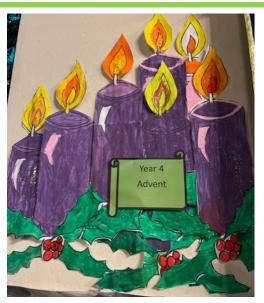

## Year 3 Creative Church

Thank you to everyone who attended Year 3 Creative Church this week. The art work look fabulous and is now displayed in church for the whole community to enjoy.

## Creative Church Artwork.

Thought of the Week
Theme— Advent