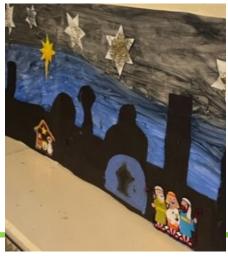

## Year 3 Creative Church

Thank you to everyone who attended Year 3 Creative Church this week. The art work look fabulous and is now displayed in church for the whole community to enjoy.

## Creative Church Artwork.

Thought of the Week
Theme— Advent