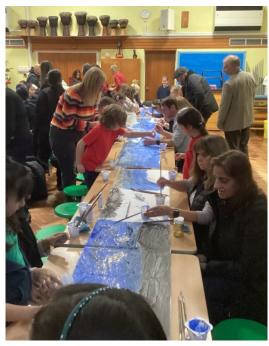

## Year 3 Creative Church

Thank you to everyone who attended Year 3 Creative Church this week. The art work look fabulous and is now displayed in church for the whole community to enjoy.

## Creative Church Artwork.

Thought of the Week
Theme— Advent