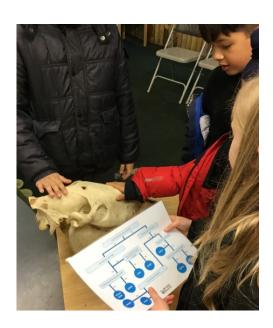

## Year 5 trip to Safeside

Year 5 had a fantastic trip to Safeside this week. It was very interesting and taught the children some valuable lessons. Thank you to Miss Cox for organising the trip.