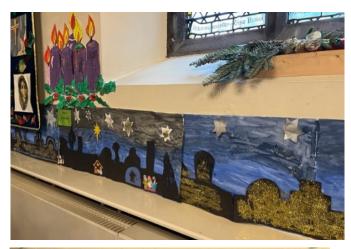

## Year 3 Creative Church

Thank you to everyone who attended Year 3 Creative Church this week. The art work look fabulous and is now displayed in church for the whole community to enjoy.

## Creative Church Artwork.

Thought of the Week
Theme— Advent