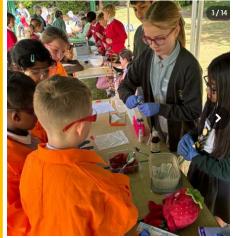

#### Science Fair at St Nicholas' First School

Year 5 and 6 Science Stars have had a wonderful day today representing our school at a local school science fayre. They taught children from other schools how to extract DNA from strawberries and were able to do their own research at various table top activities. Well done!