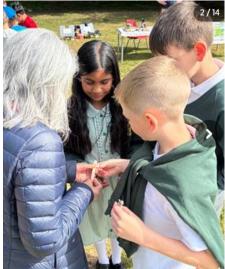

#### Science Fair at St Nicholas' First School

Year 5 and 6 Science Stars have had a wonderful day today representing our school at a local school science fayre. They taught children from other schools how to extract DNA from strawberries and were able to do their own research at various table top activities. Well done!