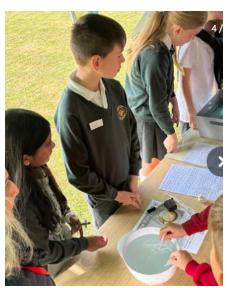

#### Science Fair at St Nicholas' First School

Year 5 and 6 Science Stars have had a wonderful day today representing our school at a local school science fayre. They taught children from other schools how to extract DNA from strawberries and were able to do their own research at various table top activities. Well done!