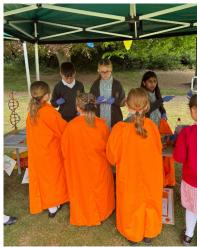

#### Science Fair at St Nicholas' First School

Year 5 and 6 Science Stars have had a wonderful day today representing our school at a local school science fayre. They taught children from other schools how to extract DNA from strawberries and were able to do their own research at various table top activities. Well done!