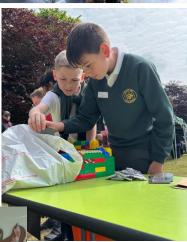

#### Science Fair at St Nicholas' First School

Year 5 and 6 Science Stars have had a wonderful day today representing our school at a local school science fayre. They taught children from other schools how to extract DNA from strawberries and were able to do their own research at various table top activities. Well done!