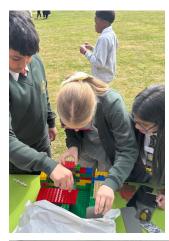

#### Science Fair at St Nicholas' First School

Year 5 and 6 Science Stars have had a wonderful day today representing our school at a local school science fayre. They taught children from other schools how to extract DNA from strawberries and were able to do their own research at various table top activities. Well done!