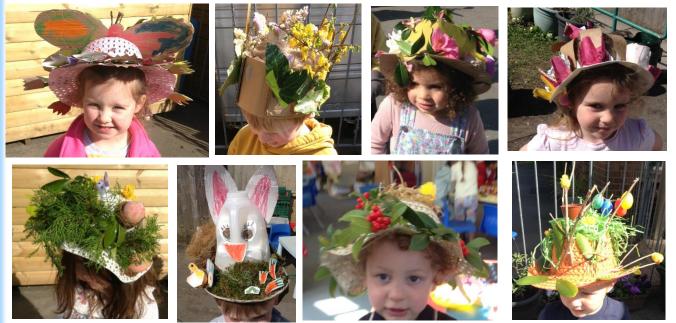

### Easter Round Up

I want to take a moment to celebrate the incredible efforts of our Nursery this Easter. The eco Easter bonnets they created were truly amazing! The in-house parade was a delightful experience, and your children's singing of Easter songs brought smiles to all of us. Thank you to all the parents for your support in helping your little ones bring their creative visions to life.