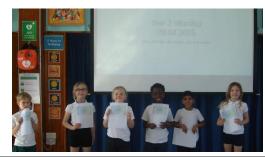

#### Y2 Pupil Led Worship on Honesty

Earlier this week, another group of Year 2 pupils volunteered to take the reins and plan and deliver a whole school worship on honesty. These young leaders showcased not only their planning skills but also their ability to communicate important values with clarity and confidence. During their worship, the children emphasised the significance of honesty, using the well-known fable, "The Boy Who Cried Wolf."

A huge round of applause to Chloe, Dhilian, Lily, Sienna, Leo, and Jordan – thank you and well done!