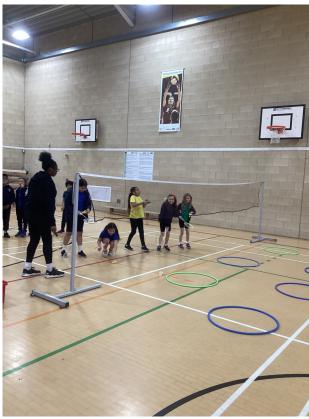

cational Communion Service. Year 6 parents of children taking part are invited to attend. 9.15am

Thursday 22nd May—Year 6 Creative Church in the hall 2.00pm. Theme—Pentecost.

Friday 23rd May- Break up for Half term

Monday 2nd June-INSET DAY

Tuesday 3rd June-School reopens to pupils

Wednesday 4th June– Annual music concert in school– Information to follow

### Thursday 19th June -Sports Day Years 3/4 9.30am and Years 5/6 1.30pm

Wednesday 9th- Friday 11th July- Year 6 residential to Laches Wood.

Monday 14th, Tuesday 15th and Wednesday 16th July-Year 6 Bikeability

Wednesday 25th June– Children's University Graduation for children who attend extra curricular clubs with Mr Gray

Monday 21st July-INSET DAY

## Year 3 PE Workshop

This week Year 3 enjoyed a PE workshop at St Regis









## **Parent lunches**

Thank you to the year 6 parents who attended parent lunch this week.



## **Creative Church**

Thank you to all the parents who joined us for the Year 5 Creative Church session this week. The art work is now proudly displayed in church ready for the Easter Service.





## Week One Menu



|            | MONDAY                                                                                            | TUESDAY                                                                         | WEDNESDAY                                                                          | THURSDAY                                                                                 | FRIDAY                                                                                            |
|---------