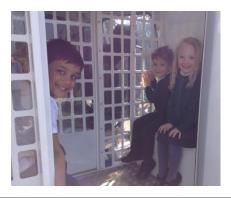

#### **Reception Police Visits**

As part of Reception's "People Who Help Us" topic, they welcomed local police officers for two informative visits.

During these visits, the children engaged in hands-on activities that enhanced their understanding of the police force. They had the chance to try on police uniforms, which sparked their imagination and allowed them to experience a little bit of what it's like to be an officer. Additionally, the children were able to explore a police van, even sitting in the back!

We extend our heartfelt thanks to Reggie's Dad and our local PCSO's for taking the time to visit us and share their knowledge and experiences. These interactions help our children appreciate the significance of community helpers and foster a sense of safety and security.