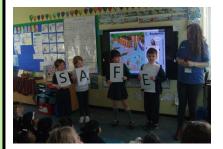

#### **KS1 Water Safety Session**

Last week, the children in KS1 participated in an engaging and informative water safety session conducted by the Canal and River Trust. The session aimed to equip our young learners with essential knowledge about how to stay SAFE near water.

During the session, the children learned valuable skills and techniques to ensure their safety in and around water. It is our hope that they were able to share this important information with you at home, reinforcing the key messages about the significance of being cautious and knowing how to respond in case of an emergency.