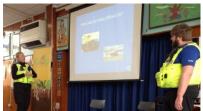

#### **Reception Police Visits**

As part of Reception's "People Who Help Us" topic, they welcomed local police officers for two informative visits.

During these visits, the children engaged in hands-on activities that enhanced their understanding of the police force. They had the chance to try on police uniforms, which sparked their imagination and allowed them to experience a little bit of what it's like to be an officer. Additionally, the children were able to explore a police van, even sitting in the back!

We extend our heartfelt thanks to Reggie's Dad and our local PCSO's for taking the time to visit us and share their knowledge and experiences. These interactions help our children appreciate the significance of community helpers and foster a sense of safety and security.