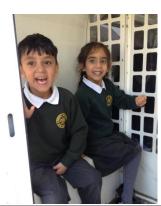

#### **Reception Police Visits**

As part of Reception's "People Who Help Us" topic, they welcomed local police officers for two informative visits.

During these visits, the children engaged in hands-on activities that enhanced their understanding of the police force. They had the chance to try on police uniforms, which sparked their imagination and allowed them to experience a little bit of what it's like to be an officer. Additionally, the children were able to explore a police van, even sitting in the back!

We extend our heartfelt thanks to Reggie's Dad and our local PCSO's for taking the time to visit us and share their knowledge and experiences. These interactions help our children appreciate the significance of community helpers and foster a sense of safety and security.