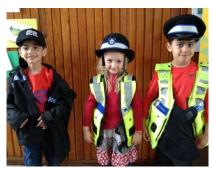

#### **Reception Police Visits**

As part of Reception's "People Who Help Us" topic, they welcomed local police officers for two informative visits.

During these visits, the children engaged in hands-on activities that enhanced their understanding of the police force. They had the chance to try on police uniforms, which sparked their imagination and allowed them to experience a little bit of what it's like to be an officer. Additionally, the children were able to explore a police van, even sitting in the back!

We extend our heartfelt thanks to Reggie's Dad and our local PCSO's for taking the time to visit us and share their knowledge and experiences. These interactions help our children appreciate the significance of community helpers and foster a sense of safety and security.