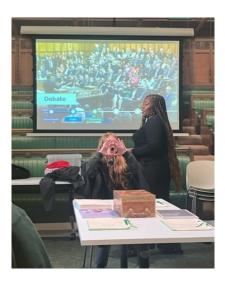

# Year 6 London Trip

What an amazing experience for both children and staff! This was a day we will never forget! The children travelled on the train to London and we went inside Parliament. We saw many iconic locations including the House of Lords and the golden throne the King sits on to open Parliament! The children tried out their own debating skills very successfully!