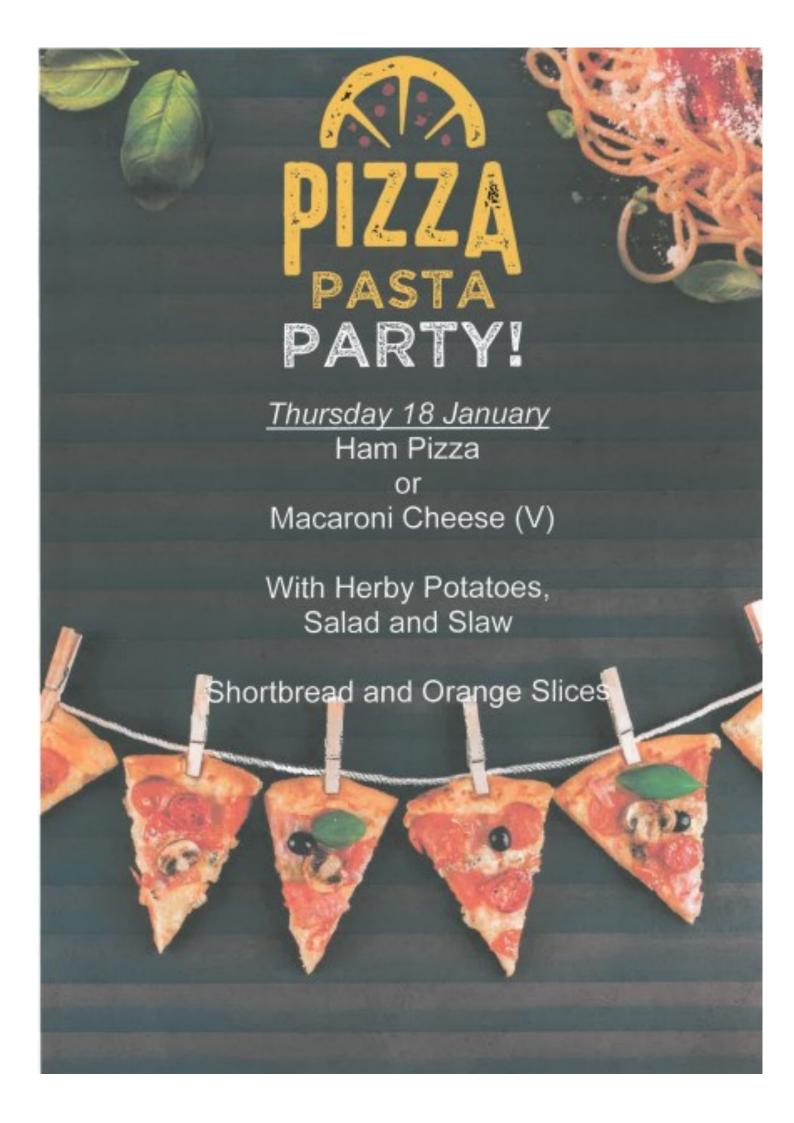

### Thursday 18th January- Special menu- Pizza Party- menu attached

Wednesday 31st January- Mini first aid course- more information to follow

Thursday 1st February – Y4 PE workshop at St Regis

Wednesday 7th February- PSHE parent workshop (no children are involved) @infant school 1.45-2.45pm