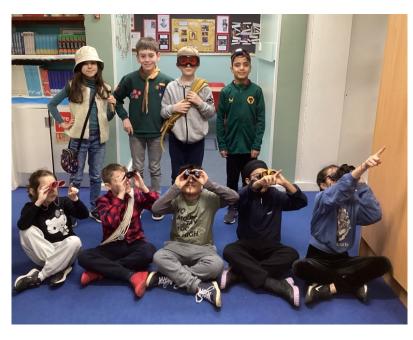

# Inspiration Day!

Thank you for your support with costumes! The children had a great day yesterday to start their new topics!