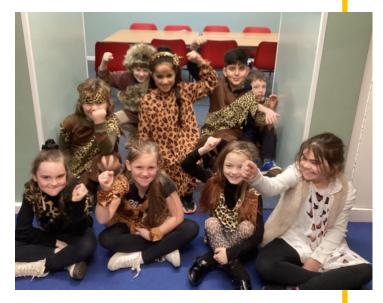

# Inspiration Day!

Thank you for your support with costumes! The children had a great day yesterday to start their new topics!