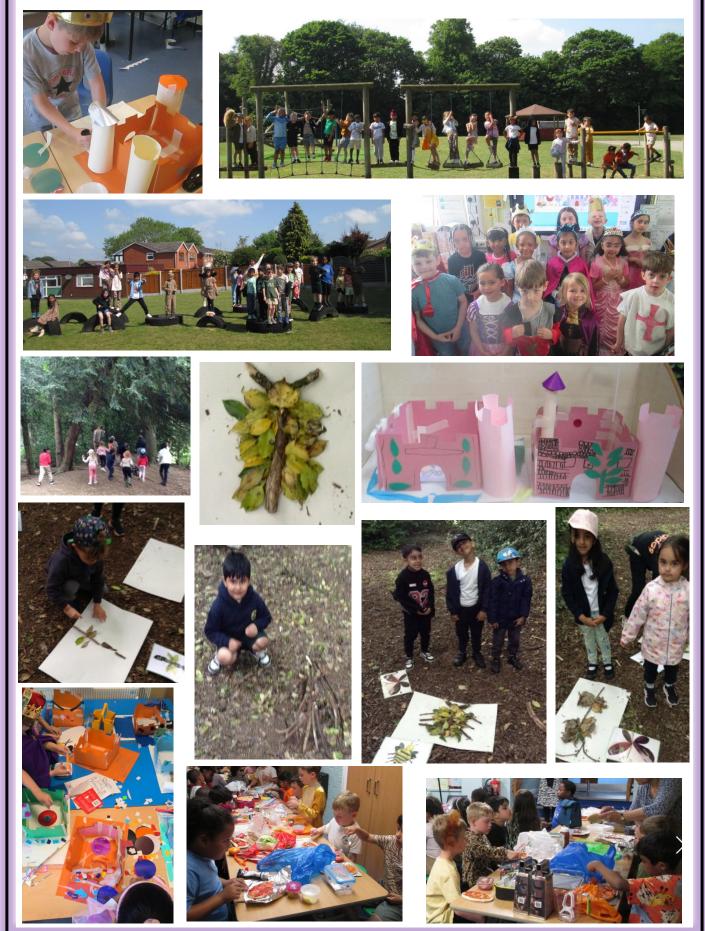

Honesty

Friendship

Kindness Love

Perseverance

Respect

'Grow and Learn together in the presence of God'

Wow, what a short but busy half term full of wonderful activities, achievements, and excitement! The Year 2 children have settled brilliantly into their new routine and temporary classrooms. Year 1 have thoroughly enjoyed their Fabulous Fairytales Topic and are looking forward to their trip to Tamworth Castle next half term. Reception have loved watching their caterpillars grow and enjoyed a fantastic visit to the copse, albeit rather soggy, where they made bug hotels, engaged in natural art, searched for minibeasts and not forgetting our youngest learners, who have completed amazing work on the life cycle of a frog, clearly articulating their knowledge with adults. Well done, everyone!

### Fabulous Finale Day

Wow, the children all looked amazing and had a wonderful day collating their learning and completing a range of activities. Thank you for your continued support, it is greatly appreciated.